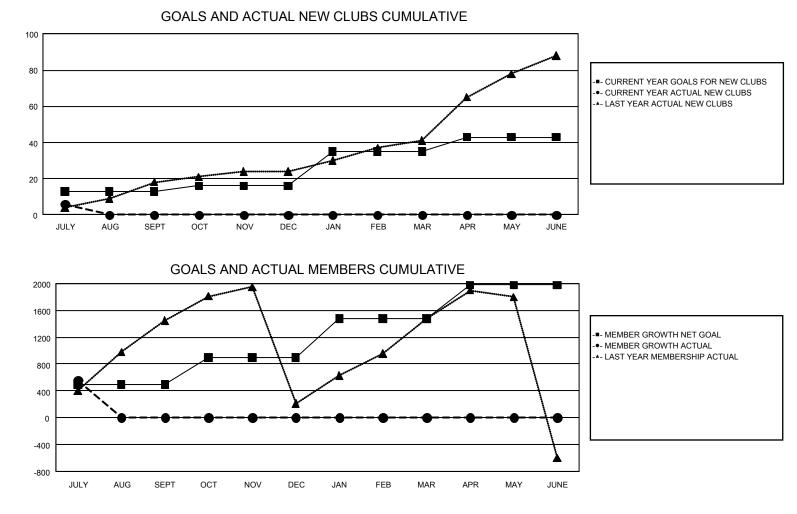

## GMT MONTHLY MEMBERSHIP PROGRESS REPORT

GAT Constitutional Area 5 - English Speaking Areas

Results as of: 7/31/2024

REPORT DOES NOT INCLUDE CLUBS IN UNDISTRICTED AREAS.

| Clubs                 |               |           |               | Members               |                           |                         |                                                    |  |
|-----------------------|---------------|-----------|---------------|-----------------------|---------------------------|-------------------------|----------------------------------------------------|--|
| RESULTS FOR 2024-2025 |               |           |               | RESULTS FOR 2024-2025 |                           |                         |                                                    |  |
| QUARTER               | NEW CLUB GOAL | NEW CLUBS | DROPPED CLUBS | QUARTER               | MEMBER GROWTH<br>NET GOAL | MEMBER GROWTH<br>ACTUAL | DROPPED<br>MEMBERS ACTUAL<br>(including transfers) |  |
| JULY/AUG/SEPT         | 13            | 6         | 0             | JULY/AUG/SEPT         | 495                       | 1,019                   | 348                                                |  |
| OCT/NOV/DEC           | 3             | 0         | 0             | OCT/NOV/DEC           | 400                       | 0                       | 0                                                  |  |
| JAN/FEB/MAR           | 19            | 0         | 0             | JAN/FEB/MAR           | 583                       | 0                       | 0                                                  |  |
| APR/MAY/JUNE          | 8             | 0         | 0             | APR/MAY/JUNE          | 500                       | 0                       | 0                                                  |  |